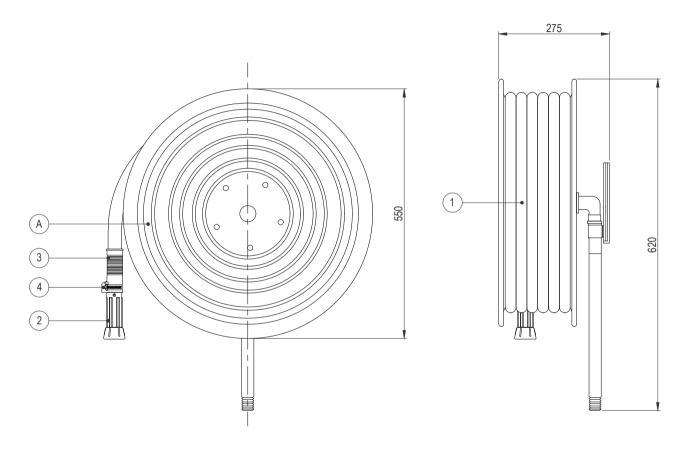

## FIRE HOSE REEL - AUTOMATIC, FIXED TYPE MODEL: 25 NFH - 040A/SS

## NOTES:-

- 1. ALL DIMENSIONS ARE IN mm. UNLESS OTHERWISE SPECIFIED
- HOSE REEL ASSEMBLY COMPLIANCE TO CPR DIRECTIVE 305/2011/EU IS CERTIFIED BY BSI (0086)..
- 3. THE NOZZLE HAVE SHUT, JET AND SPRAY CONTROL SETTINGS
- 4. THE MINIMUM FLOW RATE OF HOSE REELS IN JET AND SPRAY SETTING IS 41 LPM AT 6 BAR PRESSURE

| BILL OF MATERIALS |                   |                              |      |  |  |  |
|-------------------|-------------------|------------------------------|------|--|--|--|
| ITEM<br>NO.       | DESCRIPTION       | MATERIAL                     | QTY. |  |  |  |
| 1.                | HOSE 1"x30 M LG.  | PVC COMPOUND                 | 1    |  |  |  |
| 2.                | WATER BRANCH - 1" | PA, RED<br>INJECTION MODULED | 1    |  |  |  |
| 3.                | HOSE HANDLE       | HDPE, BLACK                  | 1    |  |  |  |
| 4.                | HOSE CLAMP        | STAINLESS STEEL              | 3    |  |  |  |
| Α                 | HOSE REEL ASSY.   |                              | 1    |  |  |  |